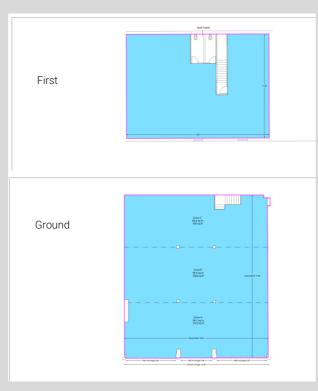

#### Accommodation

Ground Floor Sales 276.40 m<sup>2</sup> 2,975 ft<sup>2</sup> First Floor Stock 164.40m<sup>2</sup> 1,770 ft<sup>2</sup>