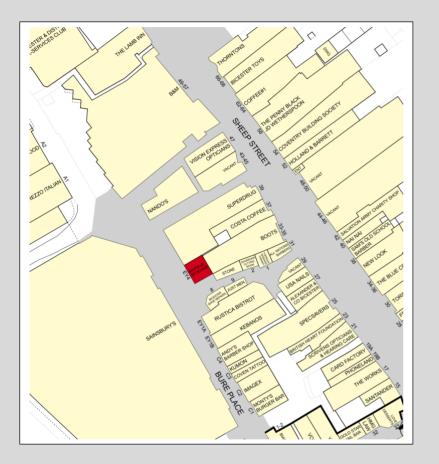

# Location

The property occupies a prime position within **Pioneer Square** opposite the entrance to the **Sainsbury's Argos Superstore** in close proximity to the 2 hour free multi storey car park (485 spaces). The property is situated adjacent to Evans Yard, which links Pioneer Square to pedestrianised Sheep Street.

### Occupiers nearby include:

B&M Bargains, Nandos, Vue Cinema, Superdrug, Prezzo, Rustica Bistrot and Kabanos