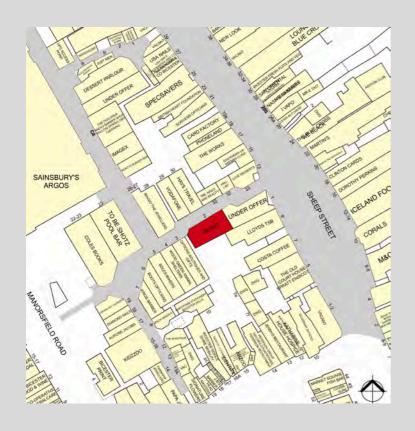

#### Location

The unit is prominently situated within the Crown Walk Shopping Centre close to the junction with Sheep Street. Other retailers in close proximity include Boots Opticians, Vodafone, Coles Books, Iceland, Costa, The Works, Biaggio Jewellers and the Post Office.