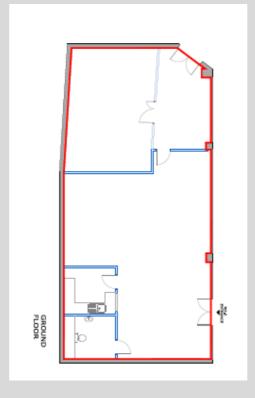

#### Accommodation

Ground Floor Sales 141.40 m<sup>2</sup> 1.522 ft<sup>2</sup>