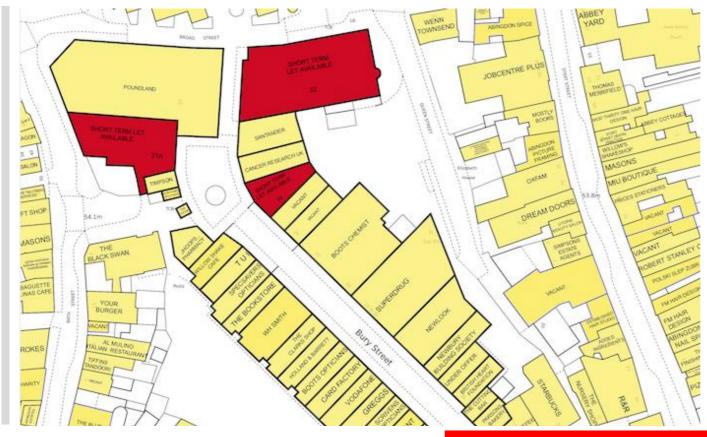

Occupiers within the centre include:

Clarks, Greggs, Boots, Superdrug, New Look, Holland & Barratt, WH Smith, Poundland, Pablo Lounge and a range of independent retailers and food outlets

### Description

Bury Street Shopping Centre Abingdon was recently refurbished to an award winning standard. Further development is planned for the Car Park and the area around Broad Street, which offers the opportunity for flexible leases up to 2 years.

# Bury St Shopping Centre Abingdon jrbt Commercial Property

| Unit 21A                                                                                                                  | sq ft                        | sqm                                | Unit 22 (GIA)                                                                                   | sq ft          | sqm              | Unit 24                                                            | sq ft  | sqm        |
|---------------------------------------------------------------------------------------------------------------------------|------------------------------|------------------------------------|-------------------------------------------------------------------------------------------------|----------------|------------------|--------------------------------------------------------------------|--------|------------|
| Ground Floor Sales<br>Ground Floor Loading<br>First Floor<br>Second Floor                                                 | 3,445<br>165<br>1,393<br>571 | 320.05<br>15.33<br>129.41<br>53.05 | Ground Floor<br>First Floor                                                                     | 7,948<br>4,682 | 738.39<br>434.97 | Ground Floor                                                       | 1,457  | 135.40     |
| Terms                                                                                                                     |                              |                                    | JRBT Commercial Property                                                                        |                |                  | Jackson Criss                                                      |        |            |
| Flexible terms are available for leases up to two years. Rents and viewings available on application to the joint agents: |                              |                                    | JRBT Commercial Property Ltd Jonathan Thomas 01865 595143 jonathan@jrbtcommercialproperty.co.uk |                |                  | Jackson Criss Andrew Criss 0207637 7100 andrewc@jacksoncriss.co.uk |        |            |
|                                                                                                                           |                              |                                    |                                                                                                 |                |                  | SUBJECT TO CON                                                     | ITRACT | MARCH 2022 |