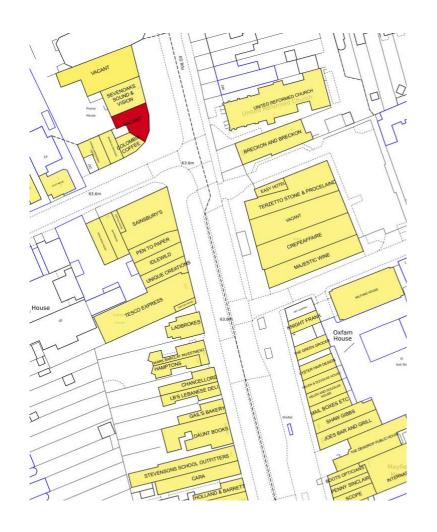

#### Location

Summertown is an affluent suburb 1.5 miles north of Oxford City centre. Home to several leading private schools, student halls and affluent homeowners, Summertown is also a hub for many living and working in a large radius to the north of Oxford. Banbury Road is a main arterial route from the north with regular bus services. Summertown is also within 2 miles of Oxford Parkway's train link to London.

Other occupiers include: M&S Simply Food, Gail's, Oliver Bonas, Majestic, Sainsbury's, Tesco, Easy Hotel and several popular independent cafes and shops.