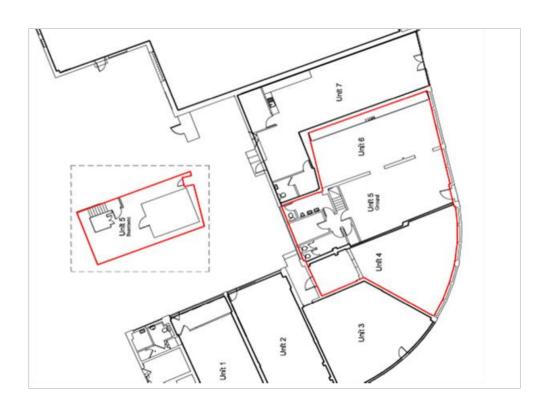

#### Description

The property comprises three adjoining ground floor units with the potential to offer flexible open plan accommodation (subject to removal of current fittings), basement storage, toilet and kitchenette.

#### Accommodation

The property has a total net internal area of:

Ground Floor: 2,450 sq ft 277.6 sqm Basement: 521 sq ft 48.4 sqm