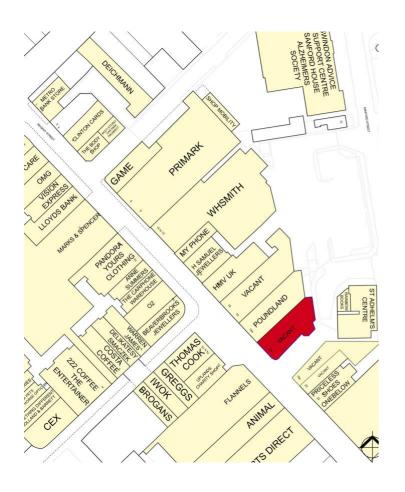

## Location

Regent Street is pedestrianised and forms part of the prime shopping area in the heart of Swindon Old Town. The property occupies a prominent corner position opposite Flannel's.

Other retailers in close proximity include:

Primark, HMV, Hays Travel, Sports Direct, Specsavers, WH Smiths, Greggs and Marks & Spencer