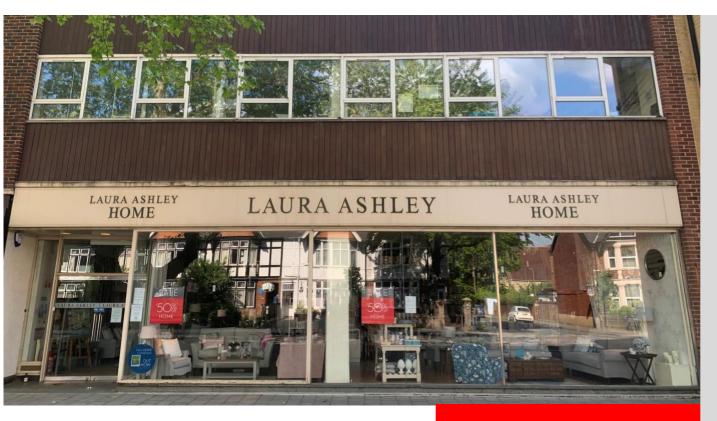

# Description

The property comprises an open plan ground floor sales with a good sized storage/staff/WC area to the rear. The fully glazed frontage creates a prominent presence on a deep pedestrianised area. It has rear access and 4 parking spaces.