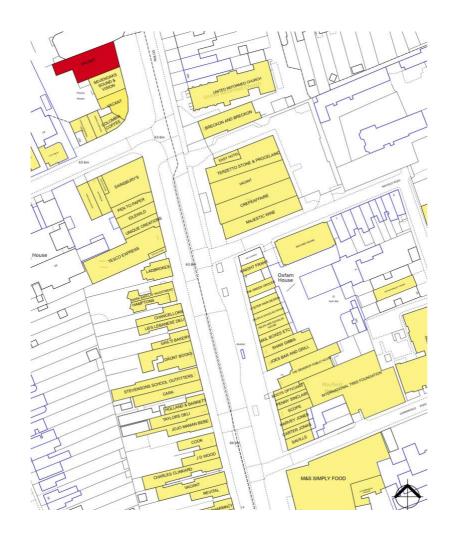

#### Location

Summertown is an affluent suburb 1.5 miles north of Oxford City centre. Home to several leading private schools, student halls and affluent homeowners, Summertown is also a hub for many living and working in a large radius to the north of Oxford. Banbury Road is a main arterial route from the north with regular bus services. Summertown is also within 2 miles of Oxford Parkway's train link to London.

Other occupiers include: M&S Simply Food, Gail's, Oliver Bonas, Majestic, Sainsbury's, Tesco, Easy Hotel and several popular independent cafes and shops.